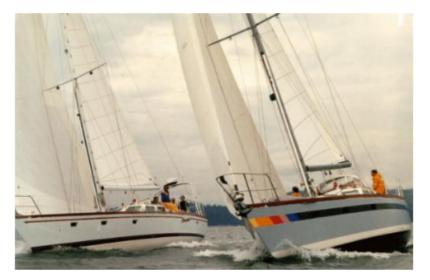

### Asset DetailsPage

Imperceptible

Imperceptible

Amazon 44

History [show]

| Boat Name            | Imperceptible   |
|----------------------|-----------------|
| Home Port            | Vancouver       |
| Designer             | Sam Pawdle      |
| Builder              | Doug Samson     |
| Year Built           | 2001            |
| LOA                  | 50              |
| LWL                  | 47              |
| Beam                 | 14              |
| Draft                | 6               |
| Displacement         | 40000           |
| Construction         | Steel           |
| Certification By     | Cert Associates |
| Certification Number | 15433           |
| Sail Number          | 135             |
| Modifications        | extensive 2007  |
| Sailing History      | Transpac 2005   |
| Owner                | John McDougal   |
|                      |                 |