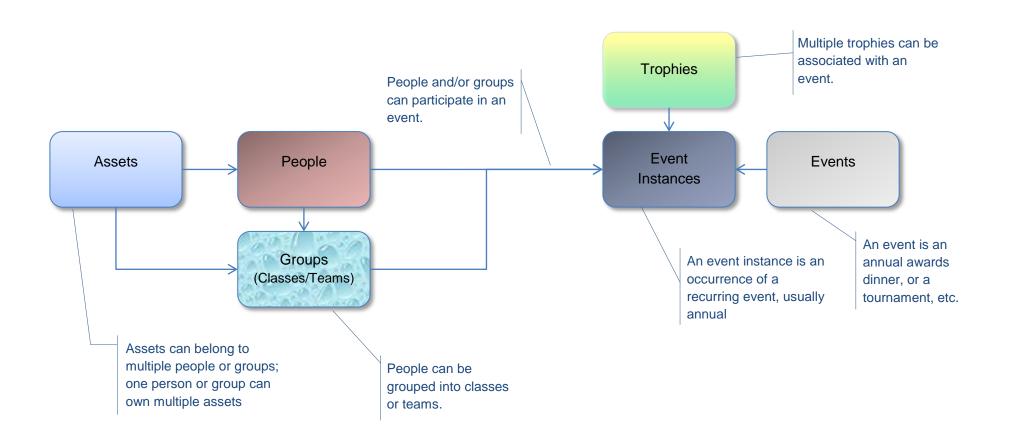

Site Layout Document

# high-level relationship diagram



### Account Home Page

| slideshow | events | students | classes | trophies | assets | 1 |
|-----------|--------|----------|---------|----------|--------|---|
|-----------|--------|----------|---------|----------|--------|---|

This site contains several athletic trophies. The Kelly Gawne Cup winners have been entered since 2002.

The Royal Military Colleges Club of Canada is the alumni association for all former cadets who have completed the first month of the first year at either the Royal Military College of Canada in Kingston, Ontario, the College Militaire Royal de St. Jean in St. Jean, Quebec, or the former Royal Roads Military College, in Victoria, British Columbia.

The aims of the Club are: the bringing together of its members for mutual benefit and support; the encouragement an