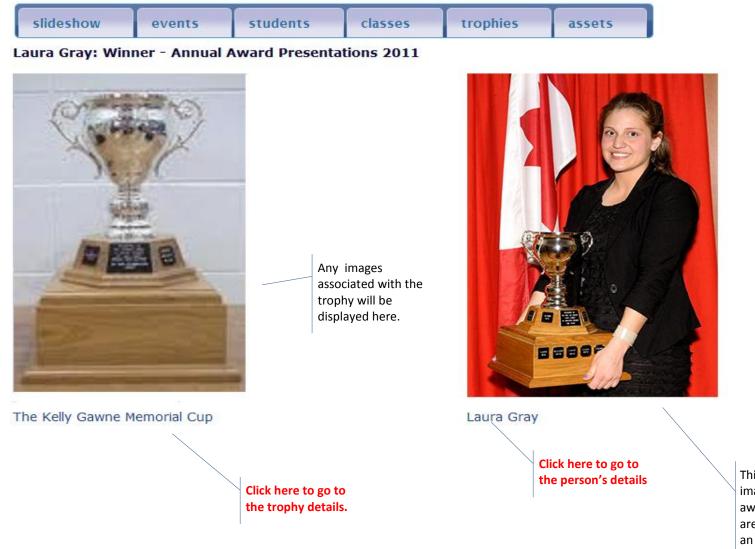

#### **Trophy Page**

| slideshow | events | students | classes | trophies |
|-----------|--------|----------|---------|----------|
|-----------|--------|----------|---------|----------|

The Kelly Gawne Memorial Cup

#### The Kelly Gawne Memorial Cup

Female athlete of the year

| remaie achiece of the year    |                                        |            | 1        |                             | the person's details. |
|-------------------------------|----------------------------------------|------------|----------|-----------------------------|-----------------------|
| Events                        | Click here to go to the event details. |            | the ever | re to go to<br>nt instance  |                       |
| Show 25 • entries             |                                        |            | details. | Search:                     |                       |
| Event Name                    | <u> </u>                               | Event Date |          |                             | ▼                     |
| Annual Award Presentations    |                                        | 2002       |          | Ms Bramma                   |                       |
| Annual Award Presentations    |                                        | 2003       |          | Melissa Haggart             |                       |
| Annual Award Presentations    |                                        | 2004       |          | Ms. Spence                  |                       |
| Annual Award Presentations    |                                        | 2005       |          | Marilyne Lafortune          |                       |
| Annual Award Presentations    |                                        | 2006       |          | Jennifer Jones              |                       |
| Annual Award Presentations    |                                        | 2007       |          | Jen Donofrio                |                       |
| Annual Award Presentations    |                                        | 2008       |          | Jen Donofrio                |                       |
| Annual Award Presentations    |                                        | 2009       |          | Vanessa Larochelle-Meilleur |                       |
| Annual Award Presentations    |                                        | 2010       |          | Laura Gray                  |                       |
| Annual Award Presentations    |                                        | 2011       |          | Laura Gray                  |                       |
| Showing 1 to 10 of 10 entries |                                        |            |          |                             | - F                   |