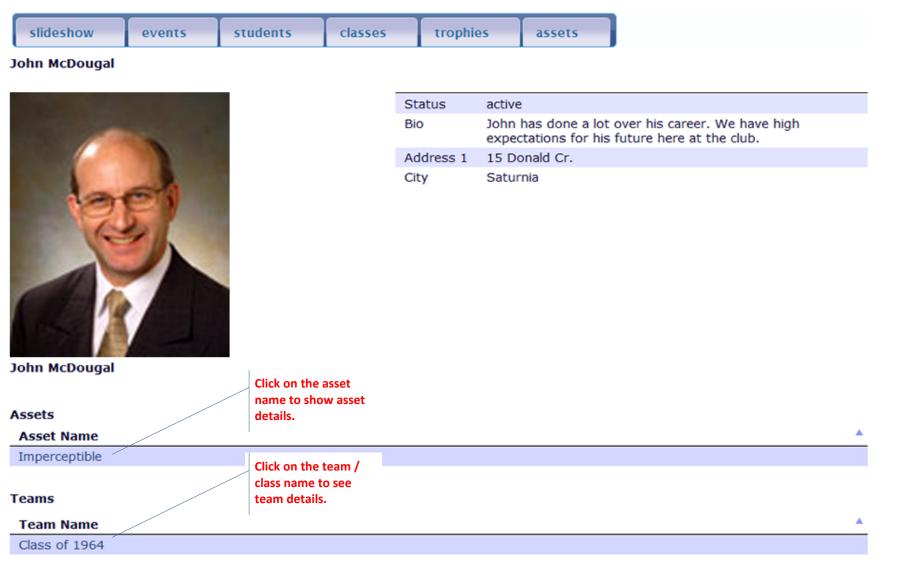

#### Person DetailsPage

### Asset DetailsPage

Imperceptible

Imperceptible

Amazon 44

History [show]

| Boat Name            | Imperceptible   |
|----------------------|-----------------|
| Home Port            | Vancouver       |
| Designer             | Sam Pawdle      |
| Builder              | Doug Samson     |
| Year Built           | 2001            |
| LOA                  | 50              |
| LWL                  | 47              |
| Beam                 | 14              |
| Draft                | 6               |
| Displacement         | 40000           |
| Construction         | Steel           |
| Certification By     | Cert Associates |
| Certification Number | 15433           |
| Sail Number          | 135             |
| Modifications        | extensive 2007  |
| Sailing History      | Transpac 2005   |
| Owner                | John McDougal   |
|                      |                 |

Note that an asset can have multiple owners

Click on the owner to show the owner's details.